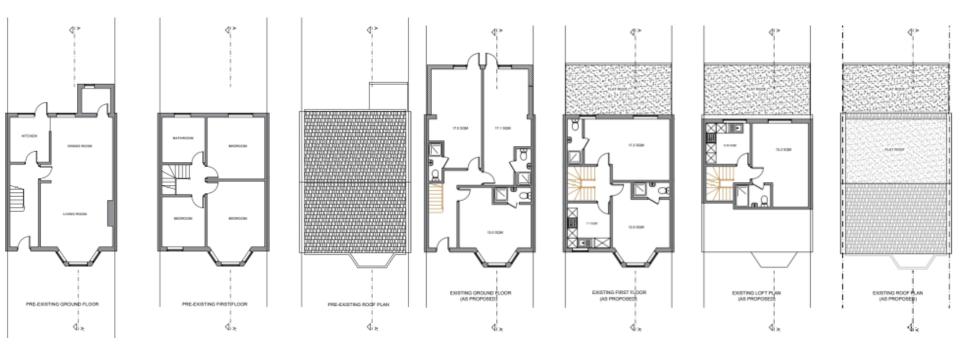

# 135 Minard Road, London SE6 1NN

Application No. DC/23/133184

This presentation forms no part of a planning application and is for information only. Retrospective application for the erection of a single storey rear extension at 135 Minard Road SE6.

#### **Site Location Plan**



### **Aerial Views**



## **Existing Rear**



#### **Pre-existing and Existing Plans**



#### **Pre-existing and Existing Elevations**



PRE-EXISTING FRONT ELEVATION



PRE-EXISTING REAR ELEVATION

EXISTING FRONT ELEVATION (AS PROPOSED)



EXISTING REAR ELEVATION (AS PROPOSED)

#### **Pre-existing and Existing side elevations**



PRE-EXISTING SIDE ELEVATION 1



(AS PROPOSED)



PRE-EXISTING SIDE ELEVATION 2

EXISTING SIDE ELEVATION 2 (AS PROPOSED)

## Key planning considerations

- Urban Design
- Impact on Neighbouring Amenity