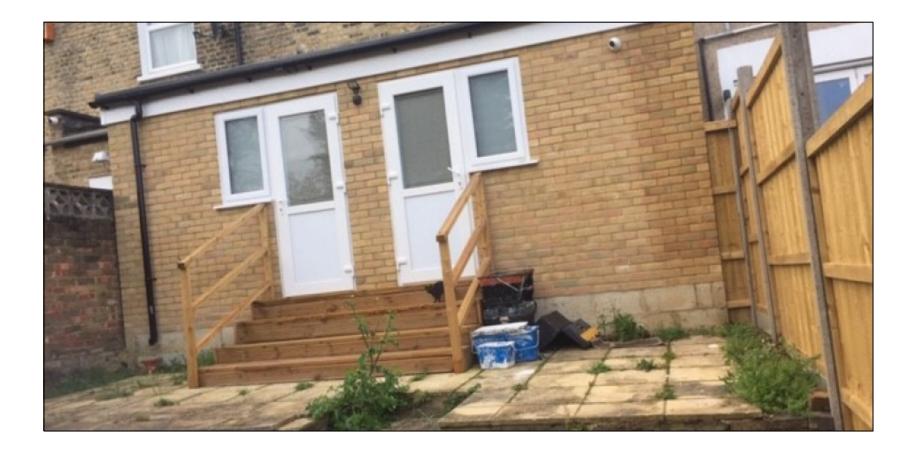

# 135 Minard Road, London SE6 1NN

Application No. DC/23/133184

This presentation forms no part of a planning application and is for information only. Retrospective application for the erection of a single storey rear extension at 135 Minard Road SE6.

#### **Site Location Plan**



### **Aerial Views**



## **Existing Rear**



#### **Pre-existing and Existing Plans**



#### **Pre-existing and Existing Elevations**



PRE-EXISTING FRONT ELEVATION



PRE-EXISTING REAR ELEVATION

EXISTING FRONT ELEVATION (AS PROPOSED)



EXISTING REAR ELEVATION (AS PROPOSED)

#### **Pre-existing and Existing side elevations**



PRE-EXISTING SIDE ELEVATION 1



(AS PROPOSED)



PRE-EXISTING SIDE ELEVATION 2

EXISTING SIDE ELEVATION 2 (AS PROPOSED)

## Key planning considerations

- Urban Design
- Impact on Neighbouring Amenity