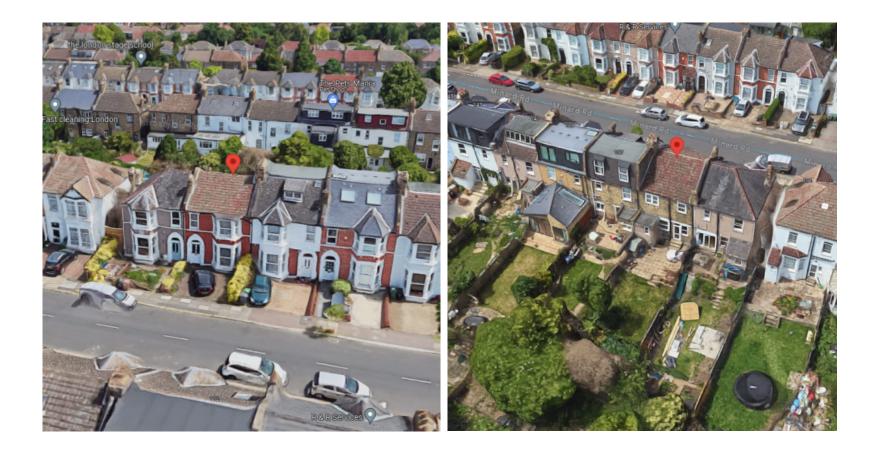

# 135 Minard Road, London SE6 1NN

Application No. DC/23/133184

This presentation forms no part of a planning application and is for information only. Retrospective application for the erection of a single storey rear extension at 135 Minard Road SE6.

#### **Site Location Plan**



### **Aerial Views**



## **Existing Rear**



#### **Pre-existing and Existing Plans**



#### **Pre-existing and Existing Elevations**



PRE-EXISTING FRONT ELEVATION



PRE-EXISTING REAR ELEVATION

EXISTING FRONT ELEVATION (AS PROPOSED)



EXISTING REAR ELEVATION (AS PROPOSED)

#### **Pre-existing and Existing side elevations**



PRE-EXISTING SIDE ELEVATION 1



(AS PROPOSED)



PRE-EXISTING SIDE ELEVATION 2

EXISTING SIDE ELEVATION 2 (AS PROPOSED)

## Key planning considerations

- Urban Design
- Impact on Neighbouring Amenity