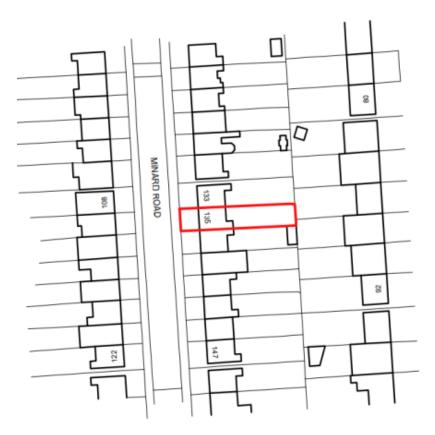

# 135 Minard Road, London SE6 1NN

Application No. DC/23/133184

This presentation forms no part of a planning application and is for information only. Retrospective application for the erection of a single storey rear extension at 135 Minard Road SE6.

#### **Site Location Plan**



### **Aerial Views**



## **Existing Rear**



#### **Pre-existing and Existing Plans**



#### **Pre-existing and Existing Elevations**



PRE-EXISTING FRONT ELEVATION



PRE-EXISTING REAR ELEVATION

EXISTING FRONT ELEVATION (AS PROPOSED)



EXISTING REAR ELEVATION (AS PROPOSED)

#### **Pre-existing and Existing side elevations**



PRE-EXISTING SIDE ELEVATION 1



(AS PROPOSED)



PRE-EXISTING SIDE ELEVATION 2

EXISTING SIDE ELEVATION 2 (AS PROPOSED)

## Key planning considerations

- Urban Design
- Impact on Neighbouring Amenity