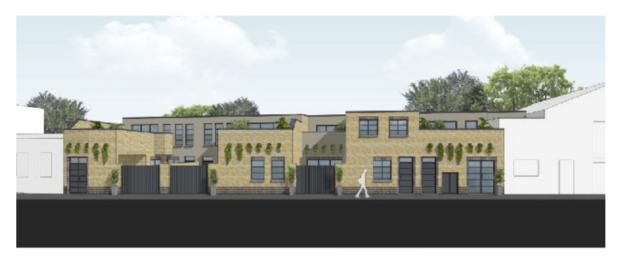

# UNIT 1, ASHBY MEWS, LONDON, SE4 1TB

Application No. DC/23/132001

This presentation forms no part of a planning application and is for information only.

Partial demolition of the front of the existing light industrial (Use Class E) building and alteration and extension to provide a terrace of 4 two-storey, live/ work units (Use Sui Generis), together with the provision of private amenity space, associated cycle parking and refuse collection facilities at Unit 1 Ashby Mews SE4.



Site location plan

## **Existing site photos**



#### Proposed ground floor plan



#### **Proposed first floor plans**



#### **Proposed elevations**



#### **Proposed elevations**



#### **Proposed sections**





SECTION B-B (Unit-2)

### **Proposed Scheme**





# Key planning consideration

- Principle of Development;
- Urban Design and Impact on Heritage Assets;
- Impact on Neighbouring Amenity
- Transport Impact
- Sustainable Development
- Natural Environment