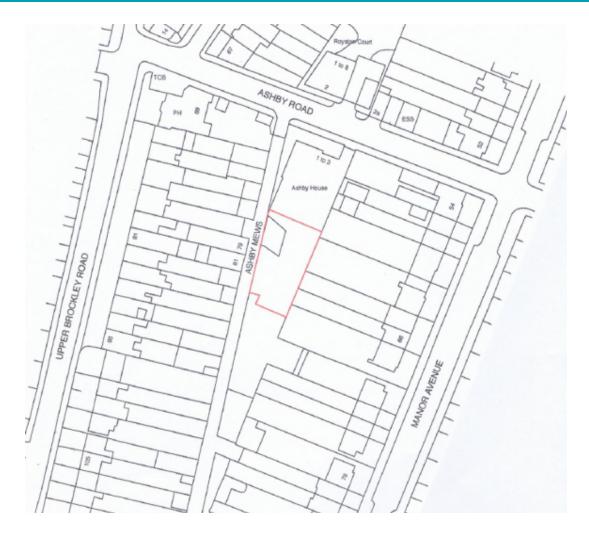

# UNIT 1, ASHBY MEWS, LONDON, SE4 1TB

Application No. DC/23/132001

This presentation forms no part of a planning application and is for information only.

Partial demolition of the front of the existing light industrial (Use Class E) building and alteration and extension to provide a terrace of 4 two-storey, live/ work units (Use Sui Generis), together with the provision of private amenity space, associated cycle parking and refuse collection facilities at Unit 1 Ashby Mews SE4.



Site location plan

## **Existing site photos**



#### Proposed ground floor plan



#### **Proposed first floor plans**



#### **Proposed elevations**



#### **Proposed elevations**



#### **Proposed sections**





SECTION B-B (Unit-2)

### **Proposed Scheme**





# Key planning consideration

- Principle of Development;
- Urban Design and Impact on Heritage Assets;
- Impact on Neighbouring Amenity
- Transport Impact
- Sustainable Development
- Natural Environment