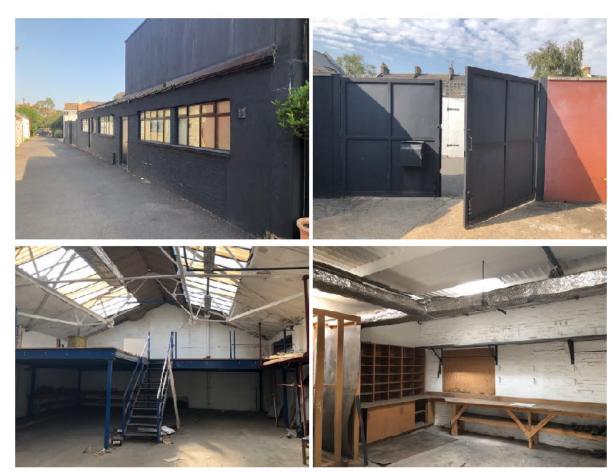

# UNIT 1, ASHBY MEWS, LONDON, SE4 1TB

Application No. DC/23/132001

This presentation forms no part of a planning application and is for information only.

Partial demolition of the front of the existing light industrial (Use Class E) building and alteration and extension to provide a terrace of 4 two-storey, live/ work units (Use Sui Generis), together with the provision of private amenity space, associated cycle parking and refuse collection facilities at Unit 1 Ashby Mews SE4.



Site location plan

## **Existing site photos**



#### Proposed ground floor plan



#### **Proposed first floor plans**



#### **Proposed elevations**



#### **Proposed elevations**



#### **Proposed sections**





SECTION B-B (Unit-2)

### **Proposed Scheme**





# Key planning consideration

- Principle of Development;
- Urban Design and Impact on Heritage Assets;
- Impact on Neighbouring Amenity
- Transport Impact
- Sustainable Development
- Natural Environment