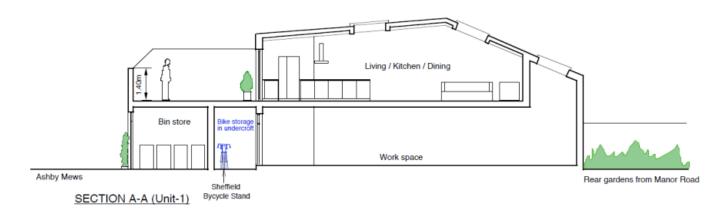

# UNIT 1, ASHBY MEWS, LONDON, SE4 1TB

Application No. DC/23/132001

This presentation forms no part of a planning application and is for information only.

Partial demolition of the front of the existing light industrial (Use Class E) building and alteration and extension to provide a terrace of 4 two-storey, live/ work units (Use Sui Generis), together with the provision of private amenity space, associated cycle parking and refuse collection facilities at Unit 1 Ashby Mews SE4.



Site location plan

## **Existing site photos**



#### Proposed ground floor plan



#### **Proposed first floor plans**



#### **Proposed elevations**



#### **Proposed elevations**



#### **Proposed sections**





SECTION B-B (Unit-2)

### **Proposed Scheme**





# Key planning consideration

- Principle of Development;
- Urban Design and Impact on Heritage Assets;
- Impact on Neighbouring Amenity
- Transport Impact
- Sustainable Development
- Natural Environment