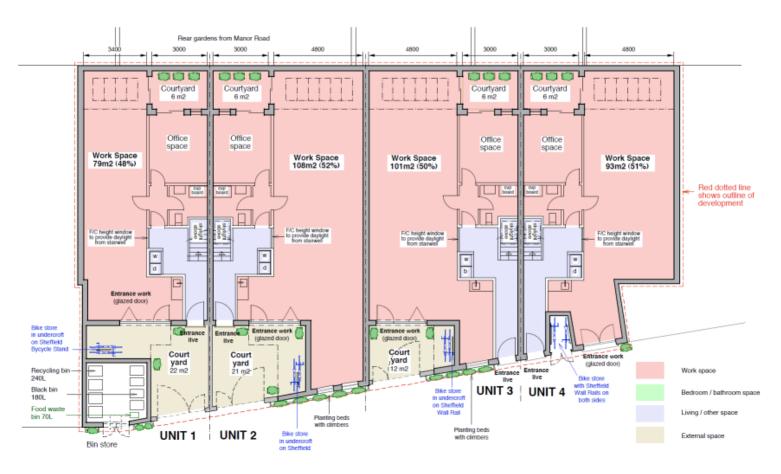

# UNIT 1, ASHBY MEWS, LONDON, SE4 1TB

Application No. DC/23/132001

This presentation forms no part of a planning application and is for information only.

Partial demolition of the front of the existing light industrial (Use Class E) building and alteration and extension to provide a terrace of 4 two-storey, live/ work units (Use Sui Generis), together with the provision of private amenity space, associated cycle parking and refuse collection facilities at Unit 1 Ashby Mews SE4.



Site location plan

## **Existing site photos**



#### Proposed ground floor plan



#### **Proposed first floor plans**



#### **Proposed elevations**



#### **Proposed elevations**



#### **Proposed sections**





SECTION B-B (Unit-2)

### **Proposed Scheme**





# Key planning consideration

- Principle of Development;
- Urban Design and Impact on Heritage Assets;
- Impact on Neighbouring Amenity
- Transport Impact
- Sustainable Development
- Natural Environment