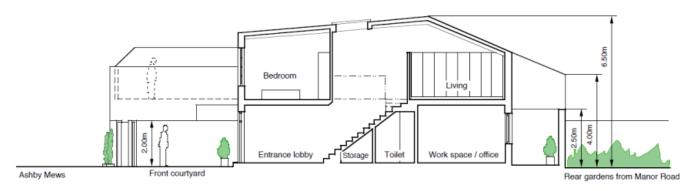

# UNIT 1, ASHBY MEWS, LONDON, SE4 1TB

Application No. DC/23/132001

This presentation forms no part of a planning application and is for information only.

Partial demolition of the front of the existing light industrial (Use Class E) building and alteration and extension to provide a terrace of 4 two-storey, live/ work units (Use Sui Generis), together with the provision of private amenity space, associated cycle parking and refuse collection facilities at Unit 1 Ashby Mews SE4.



Site location plan

## **Existing site photos**



#### Proposed ground floor plan



#### **Proposed first floor plans**



#### **Proposed elevations**



#### **Proposed elevations**



#### **Proposed sections**





SECTION B-B (Unit-2)

### **Proposed Scheme**





# Key planning consideration

- Principle of Development;
- Urban Design and Impact on Heritage Assets;
- Impact on Neighbouring Amenity
- Transport Impact
- Sustainable Development
- Natural Environment