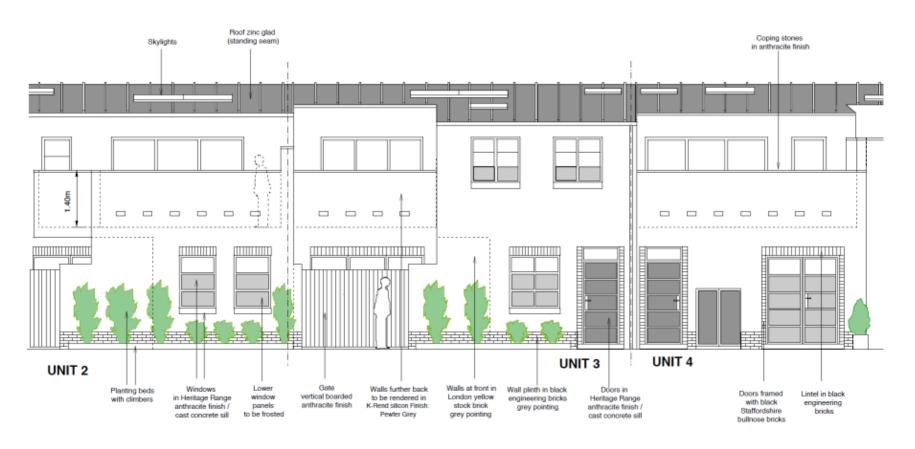

# UNIT 1, ASHBY MEWS, LONDON, SE4 1TB

Application No. DC/23/132001

This presentation forms no part of a planning application and is for information only.

Partial demolition of the front of the existing light industrial (Use Class E) building and alteration and extension to provide a terrace of 4 two-storey, live/ work units (Use Sui Generis), together with the provision of private amenity space, associated cycle parking and refuse collection facilities at Unit 1 Ashby Mews SE4.



Site location plan

## **Existing site photos**



#### Proposed ground floor plan



#### **Proposed first floor plans**



#### **Proposed elevations**



#### **Proposed elevations**



#### **Proposed sections**





SECTION B-B (Unit-2)

### **Proposed Scheme**





# Key planning consideration

- Principle of Development;
- Urban Design and Impact on Heritage Assets;
- Impact on Neighbouring Amenity
- Transport Impact
- Sustainable Development
- Natural Environment