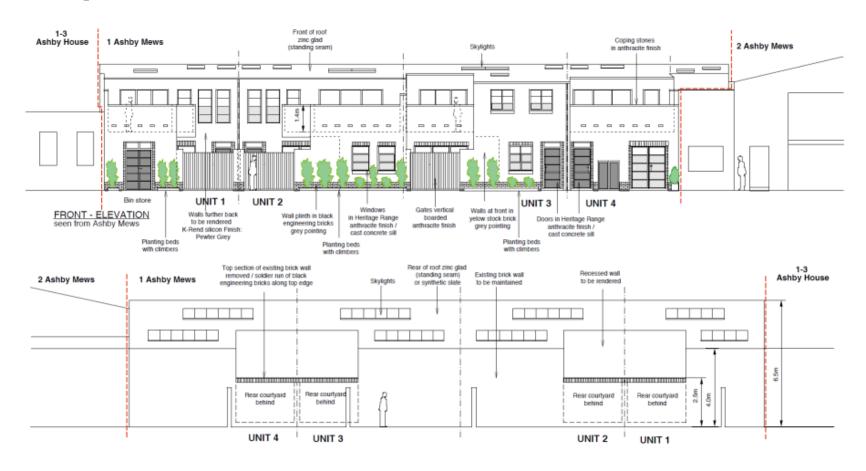

# UNIT 1, ASHBY MEWS, LONDON, SE4 1TB

Application No. DC/23/132001

This presentation forms no part of a planning application and is for information only.

Partial demolition of the front of the existing light industrial (Use Class E) building and alteration and extension to provide a terrace of 4 two-storey, live/ work units (Use Sui Generis), together with the provision of private amenity space, associated cycle parking and refuse collection facilities at Unit 1 Ashby Mews SE4.



Site location plan

## **Existing site photos**



#### Proposed ground floor plan



#### **Proposed first floor plans**



#### **Proposed elevations**



#### **Proposed elevations**



#### **Proposed sections**





SECTION B-B (Unit-2)

### **Proposed Scheme**





# Key planning consideration

- Principle of Development;
- Urban Design and Impact on Heritage Assets;
- Impact on Neighbouring Amenity
- Transport Impact
- Sustainable Development
- Natural Environment