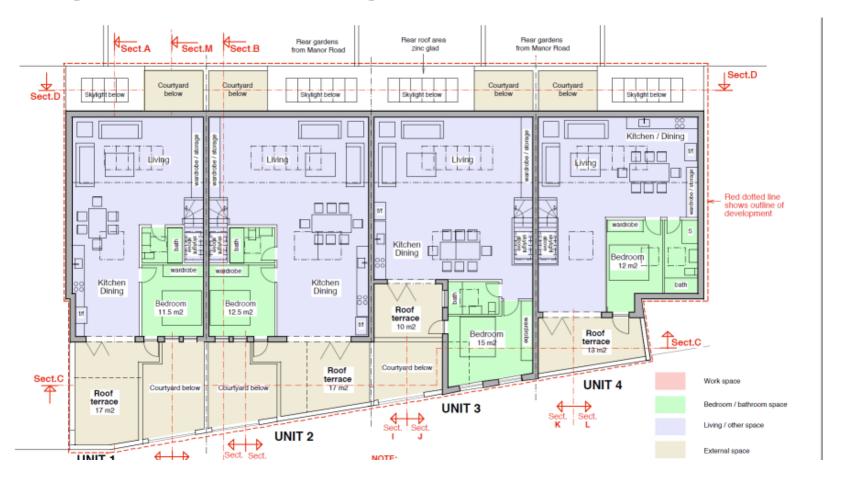

# UNIT 1, ASHBY MEWS, LONDON, SE4 1TB

Application No. DC/23/132001

This presentation forms no part of a planning application and is for information only.

Partial demolition of the front of the existing light industrial (Use Class E) building and alteration and extension to provide a terrace of 4 two-storey, live/ work units (Use Sui Generis), together with the provision of private amenity space, associated cycle parking and refuse collection facilities at Unit 1 Ashby Mews SE4.



Site location plan

## **Existing site photos**



#### Proposed ground floor plan



#### **Proposed first floor plans**



#### **Proposed elevations**



#### **Proposed elevations**



#### **Proposed sections**





SECTION B-B (Unit-2)

### **Proposed Scheme**





# Key planning consideration

- Principle of Development;
- Urban Design and Impact on Heritage Assets;
- Impact on Neighbouring Amenity
- Transport Impact
- Sustainable Development
- Natural Environment