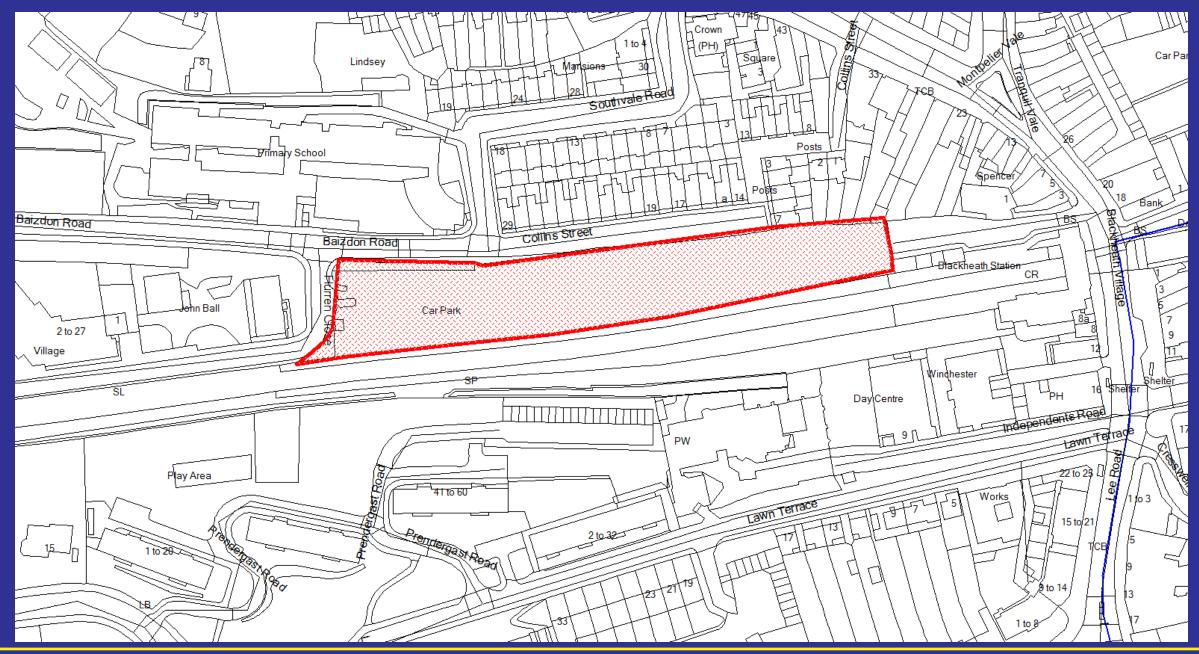

Blackheath Station Carpark Blackheath Village London SE3 9LE

#### Site Location Plan