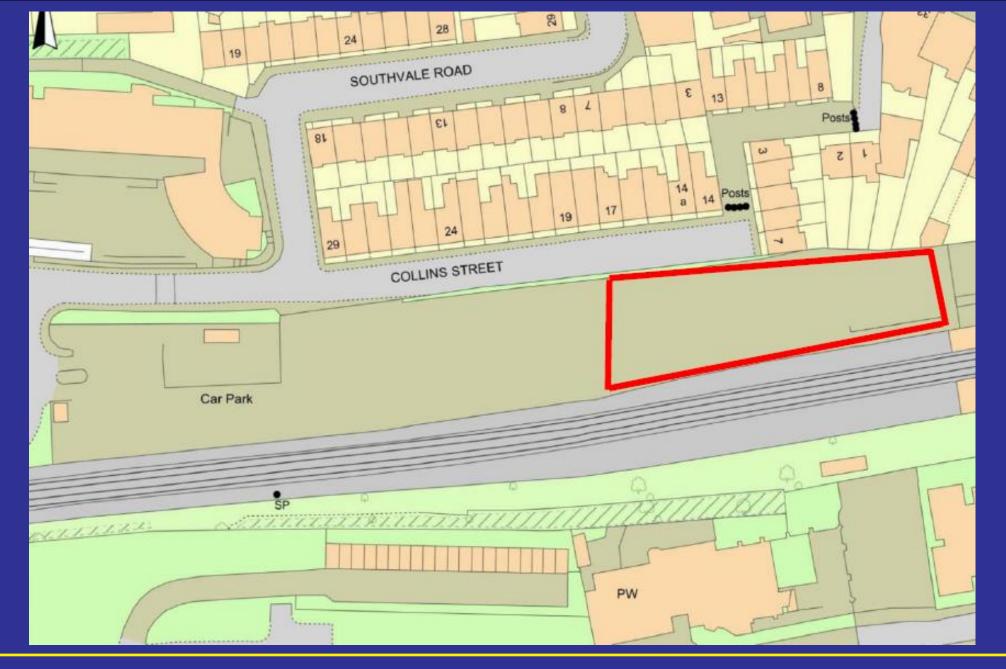

Blackheath Station Carpark Blackheath Village London SE3 9LE

#### Site Location Plan