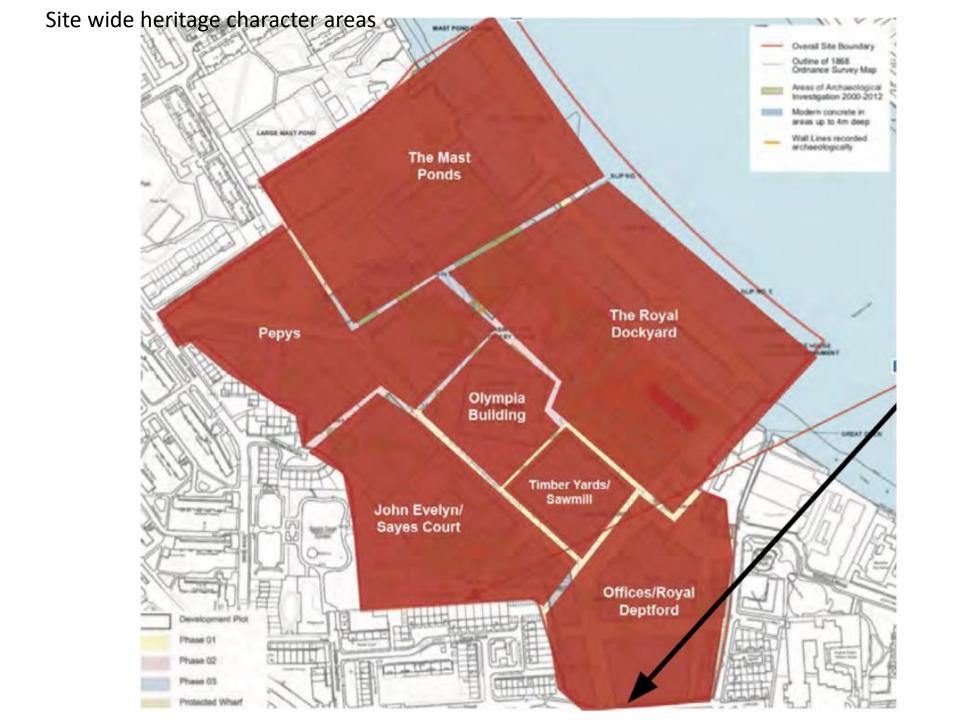

# **Convoys Wharf**

Plot 08 ref. no. DC/18/107698

This presentation forms no part of a planning application and is for information only.







Image of P08 from "Eastgate"



# Image of northern elevation



Image of P08 from north (behind PO1 and PO2)



#### Elevation strategy



#### Ground floor plan







12<sup>th</sup>-13<sup>th</sup> floor plan



#### Landscape programme



## Reuse of timber in landscaping and public realm



3D View showing location of Heritage Interpretation Features

#### Massing and materiality



## Materiality



## Massing and materiality



Relationship of P08 colonnade and Olympia Building





## Temporary and permanent public realm