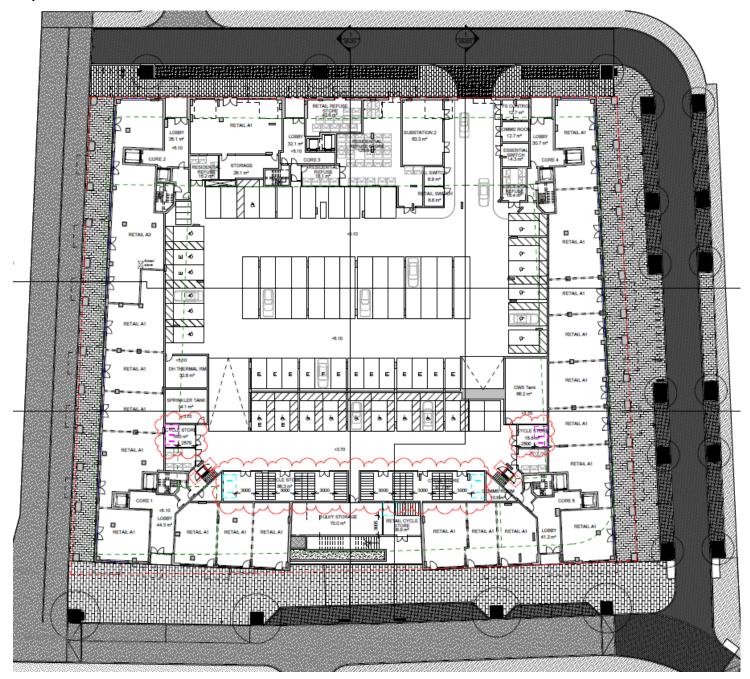

# **Convoys Wharf**

Plot 08 ref. no. DC/18/107698

This presentation forms no part of a planning application and is for information only.







Image of P08 from "Eastgate"



# Image of northern elevation



Image of P08 from north (behind PO1 and PO2)



#### Elevation strategy



#### Ground floor plan







12<sup>th</sup>-13<sup>th</sup> floor plan



#### Landscape programme



## Reuse of timber in landscaping and public realm



3D View showing location of Heritage Interpretation Features

#### Massing and materiality



## Materiality



## Massing and materiality



Relationship of P08 colonnade and Olympia Building





## Temporary and permanent public realm