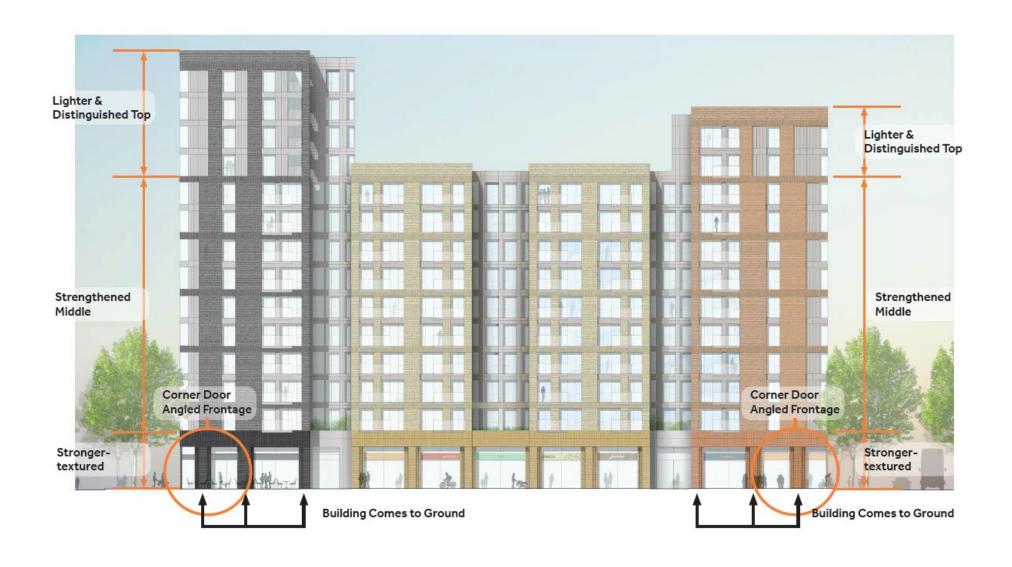

# **Convoys Wharf**

Plot 08 ref. no. DC/18/107698

This presentation forms no part of a planning application and is for information only.







Image of P08 from "Eastgate"



# Image of northern elevation



Image of P08 from north (behind PO1 and PO2)



#### Elevation strategy



#### Ground floor plan







12<sup>th</sup>-13<sup>th</sup> floor plan



#### Landscape programme



## Reuse of timber in landscaping and public realm



3D View showing location of Heritage Interpretation Features

#### Massing and materiality



## Materiality



## Massing and materiality



Relationship of P08 colonnade and Olympia Building





## Temporary and permanent public realm