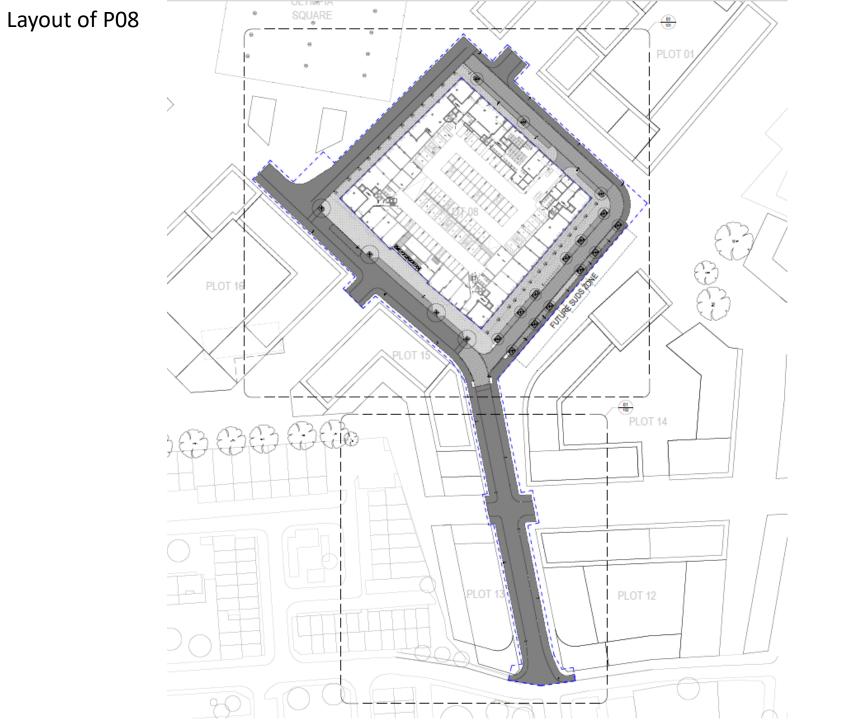

# **Convoys Wharf**

Plot 08 ref. no. DC/18/107698

This presentation forms no part of a planning application and is for information only.







Image of P08 from "Eastgate"



# Image of northern elevation



Image of P08 from north (behind PO1 and PO2)



#### Elevation strategy



#### Ground floor plan







12<sup>th</sup>-13<sup>th</sup> floor plan



#### Landscape programme



## Reuse of timber in landscaping and public realm



3D View showing location of Heritage Interpretation Features

#### Massing and materiality



## Materiality



## Massing and materiality



Relationship of P08 colonnade and Olympia Building





## Temporary and permanent public realm