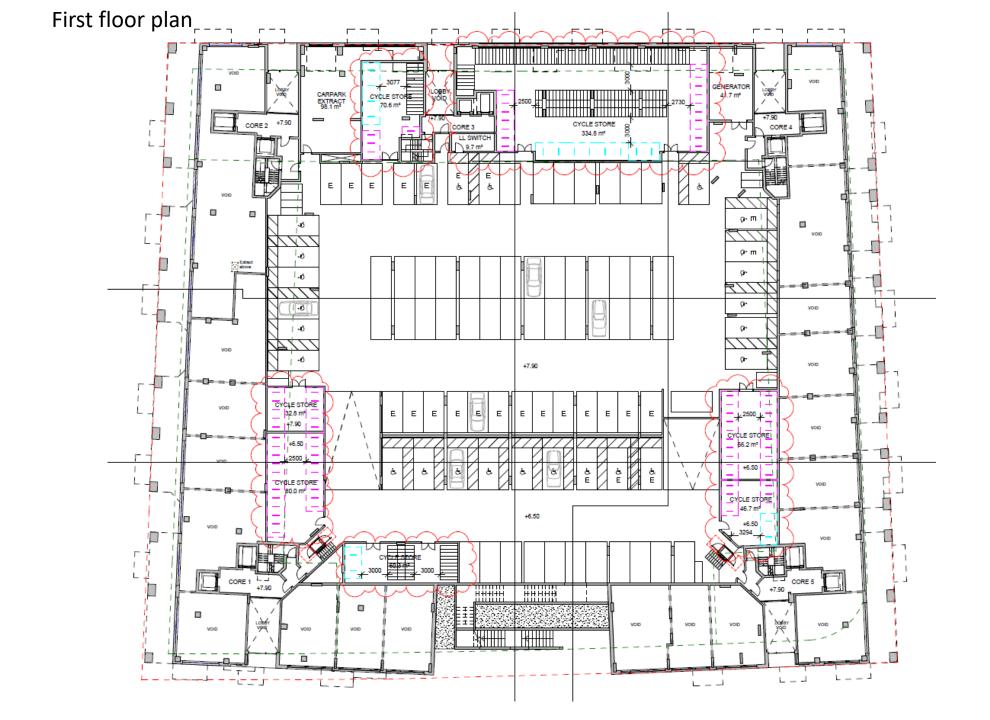

# **Convoys Wharf**

Plot 08 ref. no. DC/18/107698

This presentation forms no part of a planning application and is for information only.







Image of P08 from "Eastgate"



# Image of northern elevation



Image of P08 from north (behind PO1 and PO2)



#### Elevation strategy



#### Ground floor plan







12<sup>th</sup>-13<sup>th</sup> floor plan



#### Landscape programme



## Reuse of timber in landscaping and public realm



3D View showing location of Heritage Interpretation Features

#### Massing and materiality



## Materiality



## Massing and materiality



Relationship of P08 colonnade and Olympia Building





## Temporary and permanent public realm