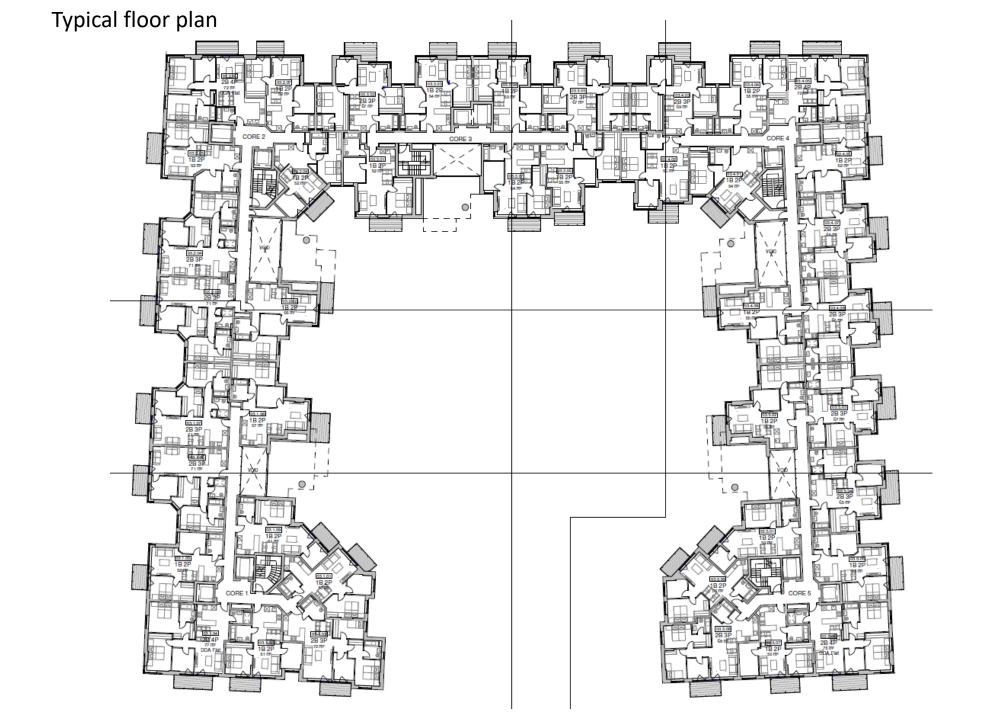

# **Convoys Wharf**

Plot 08 ref. no. DC/18/107698

This presentation forms no part of a planning application and is for information only.







Image of P08 from "Eastgate"



# Image of northern elevation



Image of P08 from north (behind PO1 and PO2)



#### Elevation strategy



#### Ground floor plan







12<sup>th</sup>-13<sup>th</sup> floor plan



#### Landscape programme



## Reuse of timber in landscaping and public realm



3D View showing location of Heritage Interpretation Features

#### Massing and materiality



## Materiality



## Massing and materiality



Relationship of P08 colonnade and Olympia Building





## Temporary and permanent public realm