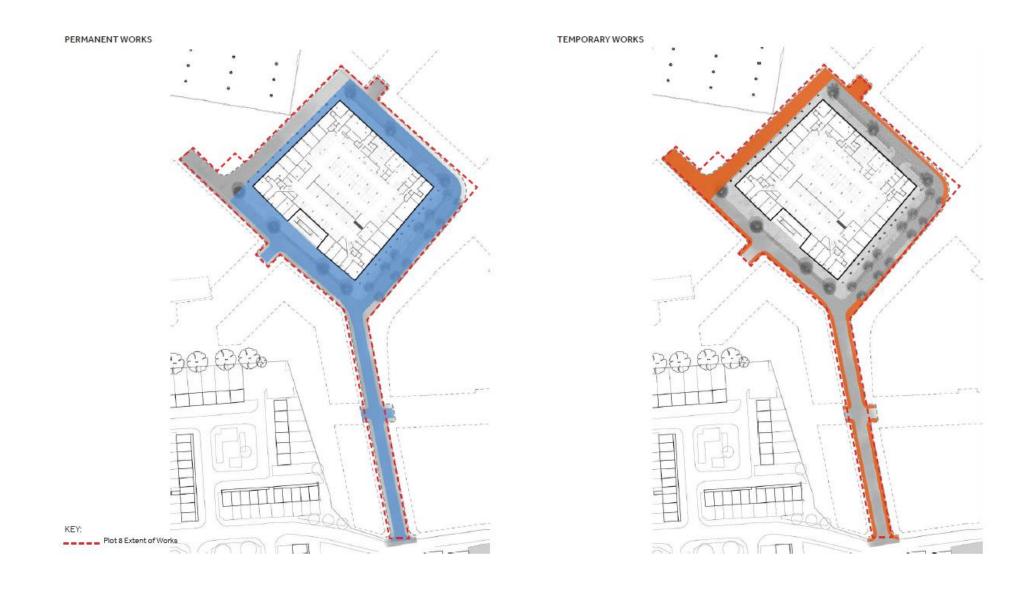

# **Convoys Wharf**

Plot 08 ref. no. DC/18/107698

This presentation forms no part of a planning application and is for information only.







Image of P08 from "Eastgate"



# Image of northern elevation



Image of P08 from north (behind PO1 and PO2)



#### Elevation strategy



#### Ground floor plan







12<sup>th</sup>-13<sup>th</sup> floor plan



#### Landscape programme



## Reuse of timber in landscaping and public realm



3D View showing location of Heritage Interpretation Features

#### Massing and materiality



## Materiality



## Massing and materiality



Relationship of P08 colonnade and Olympia Building





## Temporary and permanent public realm