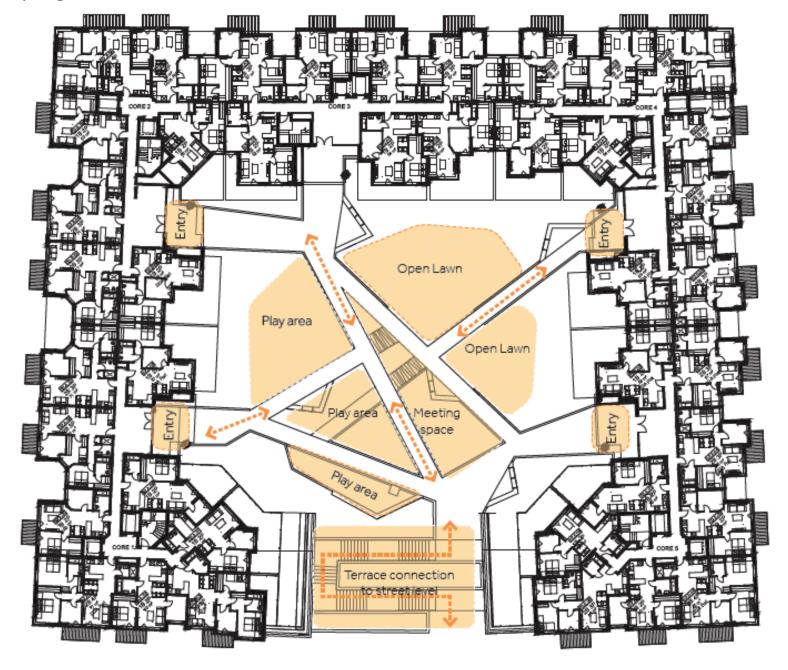

# **Convoys Wharf**

Plot 08 ref. no. DC/18/107698

This presentation forms no part of a planning application and is for information only.







Image of P08 from "Eastgate"



# Image of northern elevation



Image of P08 from north (behind PO1 and PO2)



#### Elevation strategy



#### Ground floor plan







12<sup>th</sup>-13<sup>th</sup> floor plan



#### Landscape programme



## Reuse of timber in landscaping and public realm



3D View showing location of Heritage Interpretation Features

#### Massing and materiality



## Materiality



## Massing and materiality



Relationship of P08 colonnade and Olympia Building





## Temporary and permanent public realm