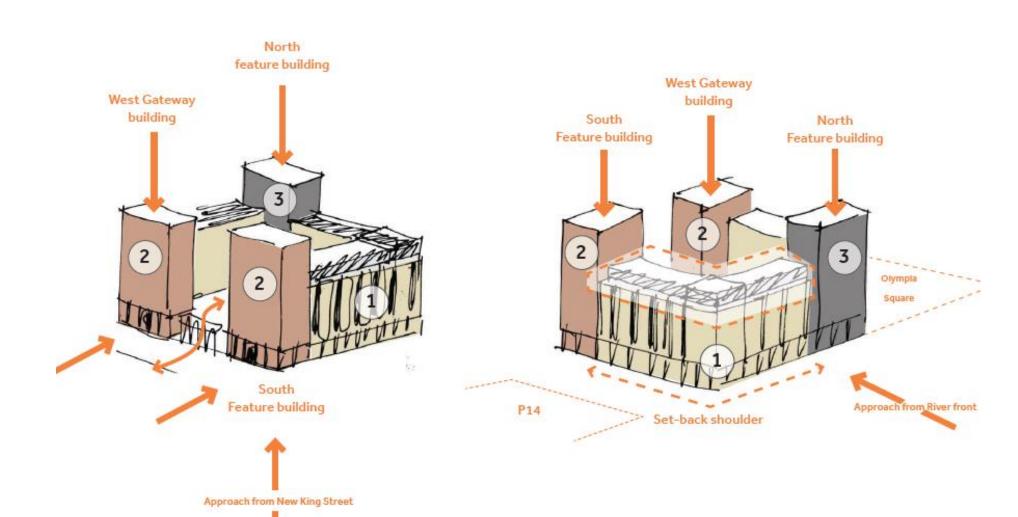

# **Convoys Wharf**

Plot 08 ref. no. DC/18/107698

This presentation forms no part of a planning application and is for information only.







Image of P08 from "Eastgate"



# Image of northern elevation



Image of P08 from north (behind PO1 and PO2)



#### Elevation strategy



#### Ground floor plan







12<sup>th</sup>-13<sup>th</sup> floor plan



#### Landscape programme



## Reuse of timber in landscaping and public realm



3D View showing location of Heritage Interpretation Features

#### Massing and materiality



## Materiality



## Massing and materiality



Relationship of P08 colonnade and Olympia Building





## Temporary and permanent public realm