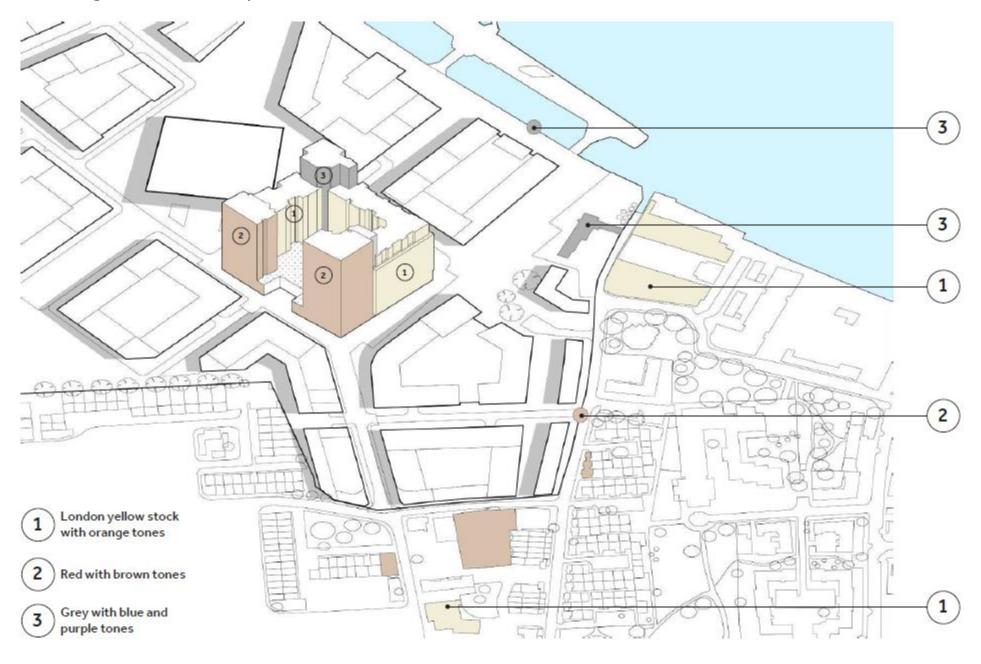

# **Convoys Wharf**

Plot 08 ref. no. DC/18/107698

This presentation forms no part of a planning application and is for information only.







Image of P08 from "Eastgate"



# Image of northern elevation



Image of P08 from north (behind PO1 and PO2)



#### Elevation strategy



#### Ground floor plan







12<sup>th</sup>-13<sup>th</sup> floor plan



#### Landscape programme



## Reuse of timber in landscaping and public realm



3D View showing location of Heritage Interpretation Features

#### Massing and materiality



## Materiality



## Massing and materiality



Relationship of P08 colonnade and Olympia Building





## Temporary and permanent public realm